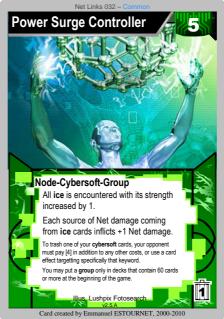

**Surface Shield Security** 

Agenda-Research-Insurance

or their outermost pieces of ice.

OK, I think I've understood that.

Net Links 006 -

Bell

When you score Surface Shield Security, you may rearrange your installed pieces of innermost ice by swapping pairs of them, and rearrange your installed pieces of outermost ice by swapping pairs of them.

A, [3]: Choose two data forts, and swap their innermost

Whenever Runner steals or trashes an installed insurance, gain [1].

2

"Only the first step is difficult for Runners."

Illus. Redinard v2.5.A Card created by Emmanuel ESTOURNET, 2000-2010